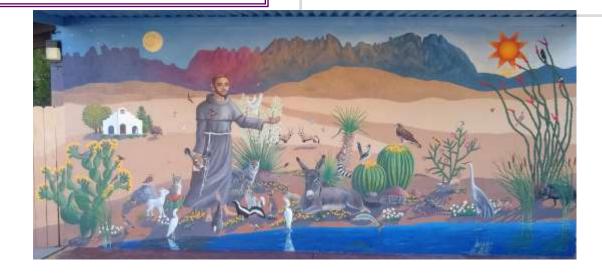

## **Encountering God in Creation**

May 17-19, 2024 At Holy Cross or online

Holy Cross Retreat Center 600 Holy Cross Road Mesilla Park, NM 88047 St. Francis of Assisi had a great love for all creation and his spirituality was enriched by his discovery of God's presence all around him. This retreat give us a chance to be more attentive to God in the sunrise, the darkness, in people, and even in the effect we have on the environment.